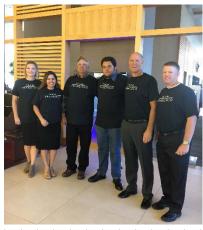

 $\stackrel{\wedge}{\Rightarrow}$ 

 $\stackrel{\wedge}{\Rightarrow}$ 

☆

 $\stackrel{\wedge}{\Rightarrow}$ 

Rocklin High School's Francisco and Team Francisco wowed them at the Association of California Administrators (ACSA) Awards Luncheon at the group's 2018 Summit! Every staff member and leader in attendance wore special Team Francisco t-shirts provided by the national chain with a popular location in Rocklin. Francisco was honored as only 1 of 19 winners in ACSA's Every Student Succeeding campaign.

Studio Movie Grill ("SMG") whose Chefs for Children program locally and nationwide benefits students with disabilities, made this experience for Francisco truly memorable! SMG's Chef for Children program works like this: when you order one of SMG's chef-inspired menu items marked with the SMG Chefs for Children badge, SMG donates 5% of the proceeds to support RUSD programs for students with disabilities. The company's mission is to Open Hearts & Minds, One Story at a Time. #studiomoviegrill #rusdPROUD