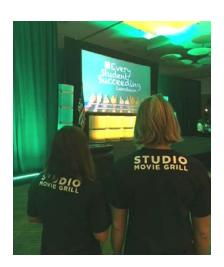

Studio Movie Grill ("SMG") whose Chefs for Children program locally and nationwide benefits students with disabilities, made this experience for Francisco truly memorable! SMG's Chef for Children program works like this: when you order one of SMG's chef-inspired menu items marked with the SMG Chefs for Children badge, SMG donates 5% of the proceeds to support RUSD programs for students with disabilities. The company's mission is to Open Hearts & Minds, One Story at a Time. #studiomoviegrill #rusdPROUD