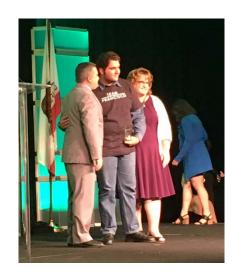

 $\stackrel{\wedge}{\Rightarrow}$ 

 $\stackrel{\wedge}{\Rightarrow}$ 

☆

 $\stackrel{\wedge}{\Rightarrow}$ 

Rocklin High School's Francisco and Team Francisco wowed them at the Association of California Administrators (ACSA) Awards Luncheon at the group's 2018 Summit! Every staff member and leader in attendance wore special Team Francisco t-shirts provided by the national chain with a popular location in Rocklin. Francisco was honored as only 1 of 19 winners in ACSA's Every Student Succeeding campaign.