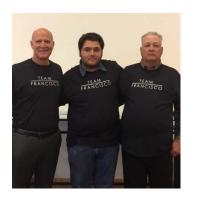

 $\stackrel{\wedge}{\Rightarrow}$ 

 $\stackrel{\wedge}{\Rightarrow}$ 

☆

 $\stackrel{\wedge}{\Rightarrow}$ 

Rocklin High School's Francisco and Team Francisco wowed them at the Association of California Administrators (ACSA) Awards Luncheon at the group's 2018 Summit! Every staff member and leader in attendance wore special Team Francisco t-shirts provided by the national chain with a popular location in Rocklin. Francisco was honored as only 1 of 19 winners in ACSA's Every Student Succeeding campaign.